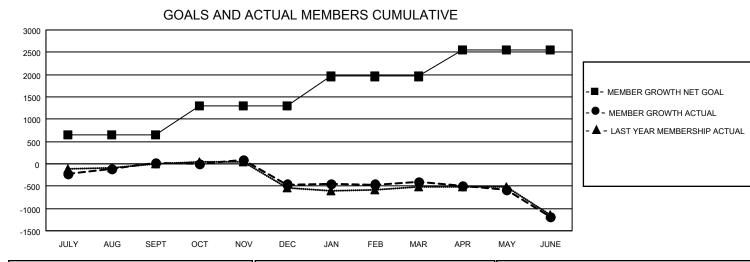

## LOCATION: TEXAS

GMT: OPEN

GMT CA 1

| Clubs         |               |             |               | Members               |                       |                         |                                                    |  |  |
|---------------|---------------|-------------|---------------|-----------------------|-----------------------|-------------------------|----------------------------------------------------|--|--|
|               | RESULTS FOR   | R 2019-2020 |               | RESULTS FOR 2019-2020 |                       |                         |                                                    |  |  |
| QUARTER       | NEW CLUB GOAL | NEW CLUBS   | DROPPED CLUBS | QUARTER               | ER GROWTH NET<br>GOAL | MEMBER GROWTH<br>ACTUAL | DROPPED<br>MEMBERS ACTUAI<br>(including transfers) |  |  |
| JULY/AUG/SEPT | 7             | 4           | 2             | JULY/AUG/SEPT         | 654                   | 1,085                   | 984                                                |  |  |
| OCT/NOV/DEC   | 11            | 4           | 15            | OCT/NOV/DEC           | 635                   | 972                     | 1,383                                              |  |  |
| JAN/FEB/MAR   | 7             | 9           | 1             | JAN/FEB/MAR           | 671                   | 1,029                   | 862                                                |  |  |
| APR/MAY/JUNE  | 9             | 3           | 6             | APR/MAY/JUNE          | 602                   | 465                     | 1,177                                              |  |  |

- CURRENT YEAR ACTUAL NEW CLUBS

▲ - LAST YEAR ACTUAL NEW CLUBS

| DROPPED CLUBS: 23 |       | 620 CLUBS OF 965 ADDED 1 OR MORE | GENDER DISTRIBUTION               |                 |       |
|-------------------|-------|----------------------------------|-----------------------------------|-----------------|-------|
|                   |       | NEW MEMBERS                      | MALE                              | 16,648 (63.74%) |       |
| DROPPED MEMBERS   |       |                                  | FEMALE                            | 9,470 (36.26%)  |       |
|                   |       |                                  |                                   |                 |       |
| DECEASED          | 277   | CLICK HERE FOR CUMULATIVE        | TOTAL FAMILY UNIT MEMBERS         |                 | 3,964 |
| CLUB CANCELLED 99 |       | MEMBERSHIP DATA                  |                                   |                 | 2.017 |
| OTHER 4,030       |       |                                  | FAMILY MEMBERS PAYING HALF 2 DUES |                 |       |
| TOTAL             | 4,406 |                                  |                                   |                 |       |