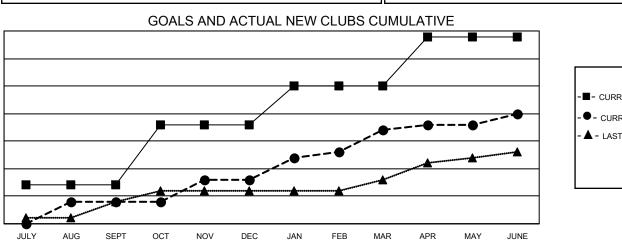

## LOCATION: TEXAS

GMT: OPEN

GMT CA 1

| Clubs         |               |             |               | Members               |                       |                         |                                                    |  |  |
|---------------|---------------|-------------|---------------|-----------------------|-----------------------|-------------------------|----------------------------------------------------|--|--|
|               | RESULTS FOR   | R 2019-2020 |               | RESULTS FOR 2019-2020 |                       |                         |                                                    |  |  |
| QUARTER       | NEW CLUB GOAL | NEW CLUBS   | DROPPED CLUBS | QUARTER               | ER GROWTH NET<br>GOAL | MEMBER GROWTH<br>ACTUAL | DROPPED<br>MEMBERS ACTUAI<br>(including transfers) |  |  |
| JULY/AUG/SEPT | 7             | 4           | 2             | JULY/AUG/SEPT         | 654                   | 1,085                   | 984                                                |  |  |
| OCT/NOV/DEC   | 11            | 4           | 15            | OCT/NOV/DEC           | 635                   | 972                     | 1,383                                              |  |  |
| JAN/FEB/MAR   | 7             | 9           | 1             | JAN/FEB/MAR           | 671                   | 1,029                   | 862                                                |  |  |
| APR/MAY/JUNE  | 9             | 3           | 6             | APR/MAY/JUNE          | 602                   | 465                     | 1,177                                              |  |  |

- CURRENT YEAR ACTUAL NEW CLUBS

▲ - LAST YEAR ACTUAL NEW CLUBS

| DROPPED CLUBS: 23 |       | 620 CLUBS OF 965 ADDED 1 OR MORE | GENDER DISTRIBUTION               |                 |       |
|-------------------|-------|----------------------------------|-----------------------------------|-----------------|-------|
|                   |       | NEW MEMBERS                      | MALE                              | 16,648 (63.74%) |       |
| DROPPED MEMBERS   |       |                                  | FEMALE                            | 9,470 (36.26%)  |       |
|                   |       |                                  |                                   |                 |       |
| DECEASED          | 277   | CLICK HERE FOR CUMULATIVE        | TOTAL FAMILY UNIT MEMBERS         |                 | 3,964 |
| CLUB CANCELLED 99 |       | MEMBERSHIP DATA                  |                                   |                 | 2.017 |
| OTHER 4,030       |       |                                  | FAMILY MEMBERS PAYING HALF 2 DUES |                 |       |
| TOTAL             | 4,406 |                                  |                                   |                 |       |